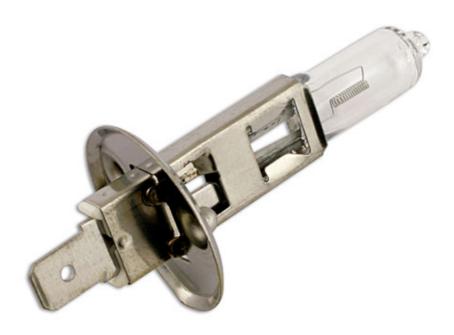

## Ampoule Lucas au Xenon H1 P14.5s 12v 55w OE448XLP

The Lucas automotive bulb range consists of over 600 references covering cars, light and heavy duty commercial vehicles and motorcycles. With over 99 % vehicle parc coverage and an unrivaled reputation for quality, the Lucas automotive bulb offering is the obvious choice for both aftermarket and original equipment dealers throughout the world. Lucas automotive bulbs are instantly recognisable as a brand you can trust, with a heritage dating back to the earliest vehicles on the UK roads. The range has been continually developed over the years to remain at the forefront of technology whilst maintaining a broad coverage across classic cars.

## **Additional Information**

- · Ampoule Lucas au Xenon Culot H1
- · Code ANSI 448XLP
- 12v / 55 watt
- · Culot Style H1 P14.35s
- 1 pc

http:///product/30612