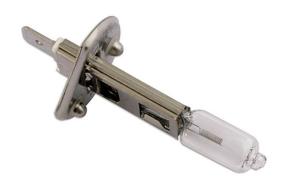

## Ampoule Lucas au Xenon H1 P14.5s 12v 55w OE448XLP

The Lucas automotive bulb range consists of over 600 references covering cars, light and heavy duty commercial vehicles and motorcycles. With over 99 % vehicle parc coverage and an unrivaled reputation for quality, the Lucas automotive bulb offering is the obvious choice for both aftermarket and original equipment dealers throughout the world. Lucas automotive bulbs are instantly recognisable as a brand you can trust, with a heritage dating back to the earliest vehicles on the UK roads. The range has been continually developed over the years to remain at the forefront of technology whilst maintaining a broad coverage across classic cars.

## **Additional Information**

- · Ampoule Lucas au Xenon Culot H1
- · Code ANSI 448XLP
- 12v / 55 watt
- · Culot Style H1 P14.35s
- 1 pc

http:///product/30612